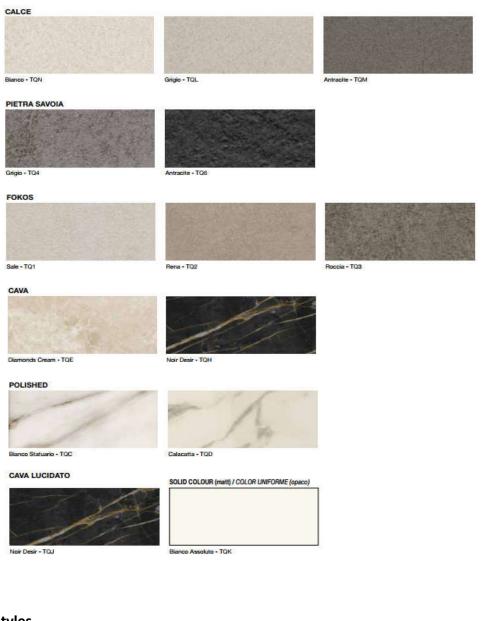

## Porcelain

### Countertops with basins



Top Thicknesses - 13cm (5-1/8") - 1cm (3/8")

Depth - 50.5cm (19-7/8")

# Countertop lengths are custom - refer to min/max sizing below

# Countertops with Integrated Basins

Min "L" 60 cm (23-5/8")

Max "L" 290cm (114-1/8")

### **Countertops for use with Vessel Basins**

Min "L" 70 cm (27-1/2") Max "L" 290cm (114-1/8")

\*holes can be drilled for vessel installations, contact us for more information



www.hastingstilebath.com

### Finishes



## **Basin Styles**

COVER basin style code: COVER50/60/70



L 50 (19-5/8"), 60 (23-5/8"), 70 (27-1/2") min. tops: 60 / 70 / 80 cm W 31 cm (12-1/4")

no overflow, 1, 2, 3 or no hole countertop depth is 50.5 cm (19-7/8") max top size is 290 cm (114-1/8")

#### PRISMA basin style code: PRISMA50/60/70



L 50 (19-5/8"), 60 (23-5/8"), 70 (27-1/2") min. tops: 60 / 70 / 80 cm W 31 cm (12-1/4")