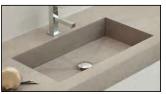

#### PRISMA basin style code: PRISMA50/60/70

L 50 (19-5/8"), 60 (23-5/8"), 70 (27-1/2") min. tops: 60 / 70 / 80 cm W 31 cm (12-1/4")