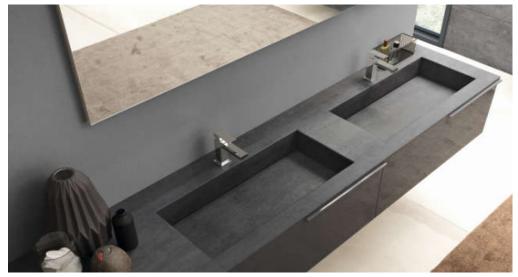

### Countertops with basins

Top Thicknesses - 13cm (5-1/8") - 1cm (3/8")

Depth - 50.5cm (19-7/8")

# Countertops with Integrated Basins

Min "L" 60 cm (23-5/8")

Max "L" 290cm (114-1/8")