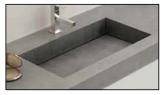

## **Basin Styles**

COVER basin style code: COVER50/60/70

L 50 (19-5/8"), 60 (23-5/8"), 70 (27-1/2") min. tops: 60 / 70 / 80 cm W 31 cm (12-1/4")

no overflow, 1, 2, 3 or no hole countertop depth is 50.5 cm (19-7/8") max top size is 290 cm (114-1/8")

#### PRISMA basin style code: PRISMA50/60/70

L 50 (19-5/8"), 60 (23-5/8"), 70 (27-1/2") min. tops: 60 / 70 / 80 cm W 31 cm (12-1/4")