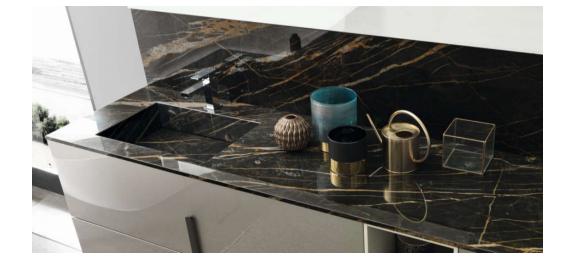

### Countertops with basins

Top Thicknesses - 13cm (5-1/8") - 1cm (3/8")

Depth - 50.5cm (19-7/8")

### Finishes