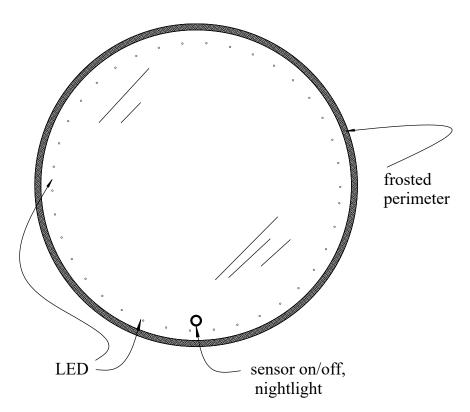

## **Botte 75cm Mirror**

- ... Round Backlit LED mirror, 29 1/2" dia.
- ... Includes on/off sensor w/ nightlight
- ... Electrical components are US compliant

FRONT VIEW

711-8 Koehler Ave, Ronkonkoma, NY, 11779 Customer Service: 1-800-351-0038 www.hastingstilebath.com