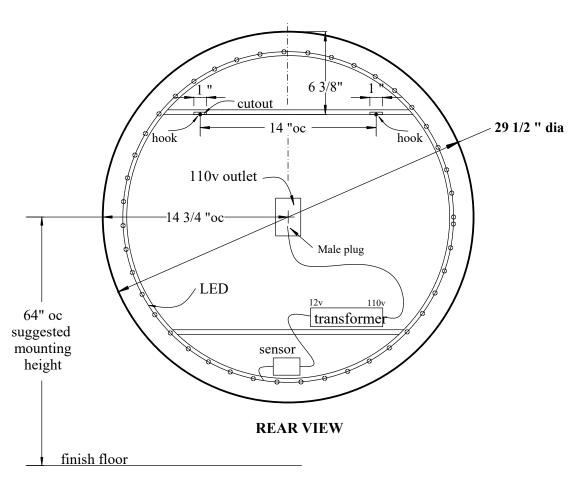

### **Botte 75cm Mirror**

- ... Round Backlit LED mirror, 29 1/2" dia.
- ... Includes on/off sensor w/ nightlight
- ... Electrical components are US compliant

**SIDE ELEVATION** 

711-8 Koehler Ave, Ronkonkoma, NY, 11779 Customer Service: 1-800-351-0038 www.hastingstilebath.com H

## **Botte 75cm Mirror**

- ... Round Backlit LED mirror, 29 1/2" dia.
- ... Includes on/off sensor w/ nightlight
- ... Electrical components are US compliant

FRONT VIEW

711-8 Koehler Ave, Ronkonkoma, NY, 11779 Customer Service: 1-800-351-0038 www.hastingstilebath.com