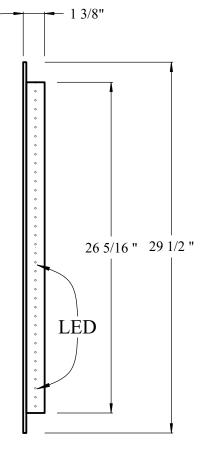

### **Botte 75cm Mirror**

- ... Round Backlit LED mirror, 29 1/2" dia.
- ... Includes on/off sensor w/ nightlight
- ... Electrical components are US compliant

**SIDE ELEVATION** 

711-8 Koehler Ave, Ronkonkoma, NY, 11779 Customer Service: 1-800-351-0038 www.hastingstilebath.com H